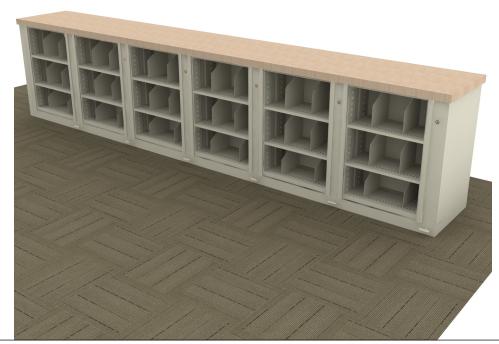

## TIMES-2 COLLABORATION COUNTER WITH TOP FEATURES:

- -6 Wide 3-Tier Letter Size Cabinets
- -12" Deep Shelves Adjustable in 1-3/4" Increments
- -3 Openings Per Side
- -15 Dividers Per Unit Included
- -Standard Wilsonart 2-1/4" Self Edge Laminate Top Included
- -Top is Designed with 5/8" Overhang on All Sides
- -Dual Foot Pedal

## Finish:

- -Eco-Friendly Gloss-Tek
- -28 Standard Colors Available
- -Plus 3 Metallic Finishes Available at Upcharge

Times-2 Design Support Library Typicals
Collaboration Counter For Open Plan- 6 Wide 3-Tier