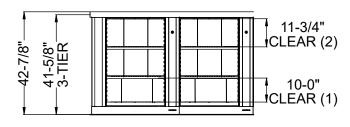

## TIMES-2 COLLABORATION COUNTER WITH TOP FEATURES:

- -6 Wide 3-Tier Letter Size Cabinets
- -12" Deep Shelves Adjustable in 1-3/4" Increments
- -3 Openings Per Side
- -15 Dividers Per Unit Included
- -Standard Wilsonart 2-1/4" Self Edge Laminate Top Included
- -Top is Designed with 5/8" Overhang on All Sides
- -Dual Foot Pedal