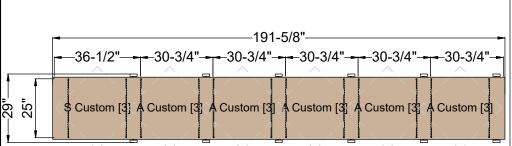

## TIMES-2 COLLABORATION COUNTER WITH TOP FEATURES:

- -6 Wide 3-Tier Letter Size Cabinets
- -12" Deep Shelves Adjustable in 1-3/4" Increments
- -3 Openings Per Side
- -15 Dividers Per Unit Included
- -Standard Wilsonart 2-1/4" Self Edge Laminate Top Included
- -Top is Designed with 5/8" Overhang on All Sides
- -Dual Foot Pedal