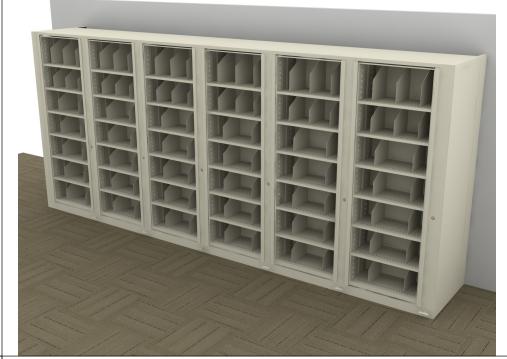

## TIMES-2 FEATURES:

- -Starter & 5 Add-on 7-Tier Letter Size Cabinets
- -12" Deep Shelves Adjustable in 1-3/4" Increments
- -7 Openings Per Side
- -30 Dividers Per Unit Included
- -Foot Pedal Shown. Hand Release Option Available at Same Cost
- -2 Wall Closing Strips Included

## Finish:

- -Eco-Friendly Gloss-Tek
- -28 Standard Colors Available
- -Plus 3 Metallic Finishes Available at Upcharge

Times-2 Design Support Library Typicals
Corridor Wall Applications-6 Wide Units 7-Tier Letter