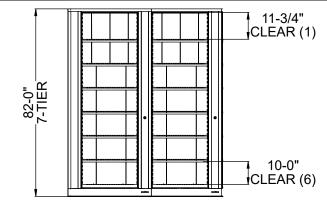

## TIMES-2 FEATURES:

- -Starter & 5 Add-on 7-Tier Letter Size Cabinets
- -12" Deep Shelves Adjustable in 1-3/4" Increments
- -7 Openings Per Side
- -30 Dividers Per Unit Included
- -Foot Pedal Shown. Hand Release Option Available at Same Cost
- -2 Wall Closing Strips Included