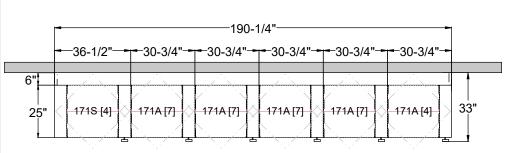

## TIMES-2 FEATURES:

- -Starter & 5 Add-on 7-Tier Letter Size Cabinets
- -12" Deep Shelves Adjustable in 1-3/4" Increments
- -7 Openings Per Side
- -30 Dividers Per Unit Included
- -Foot Pedal Shown. Hand Release Option Available at Same Cost
- -2 Wall Closing Strips Included