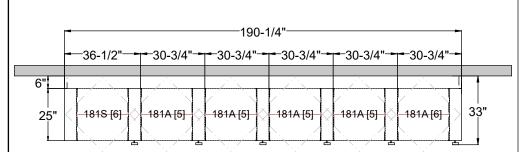

LAYOUT # LTRT2-8T-CWA-6 PRICE LIST EFFECTIVE DATE: 08/07/23 \$30,283.68 LIST PRICE

Paper Storage Linear Filing Inches \*

Times-2 Files 2,304" \$13.14

System Weight Summary

Total Media Weight \* (Based On Paper Storage LFI Above)
Total Equipment Weight (Actual)
Total System Weight

## TIMES-2 FEATURES:

- -Starter & 5 Add-on 8-Tier Letter Size Cabinets
- -12" Deep Shelves Adjustable in 1-3/4" Increments
- -8 Openings Per Side
- -35 Dividers Per Unit Included
- -Foot Pedal Shown. Hand Release Option Available at Same Cost
- -2 Wall Closing Strips Included