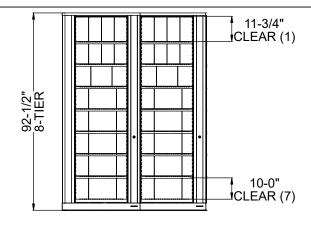

## TIMES-2 FEATURES:

- -Starter & 5 Add-on 8-Tier Letter Size Cabinets
- -12" Deep Shelves Adjustable in 1-3/4" Increments
- -8 Openings Per Side
- -35 Dividers Per Unit Included
- -Foot Pedal Shown. Hand Release Option Available at Same Cost
- -2 Wall Closing Strips Included