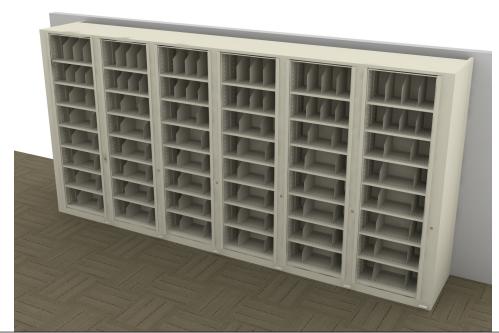

## TIMES-2 FEATURES:

- -Starter & 5 Add-on 8-Tier Letter Size Cabinets
- -12" Deep Shelves Adjustable in 1-3/4" Increments
- -8 Openings Per Side
- -35 Dividers Per Unit Included
- -Foot Pedal Shown. Hand Release Option Available at Same Cost
- -2 Wall Closing Strips Included

## Finish:

- -Eco-Friendly Gloss-Tek
- -28 Standard Colors Available
- -Plus 3 Metallic Finishes Available at Upcharge

Times-2 Design Support Library Typicals
Corridor Wall Applications-6 Wide Units 8-Tier Letter