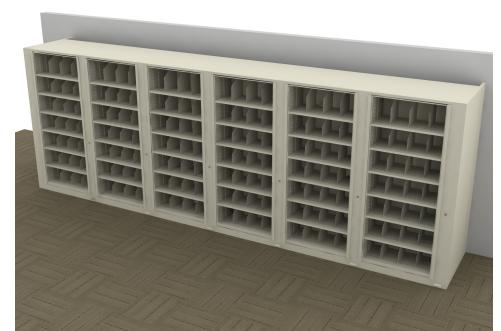

## TIMES-2 FEATURES:

- -Starter & 5 Add-on 7-Tier Legal Size Cabinets
- -15" Deep Shelves Adjustable in 1-3/4" Increments
- -7 Openings Per Side
- -40 Dividers Per Unit Included
- -Foot Pedal Shown. Hand Release Option Available at Same Cost
- -2 Wall Closing Strips Included

## Finish:

- -Eco-Friendly Gloss-Tek
- -28 Standard Colors Available
- -Plus 3 Metallic Finishes Available at Upcharge

Times-2 Design Support Library Typicals
Corridor Wall Applications-6 Wide Units 7-Tier Legal