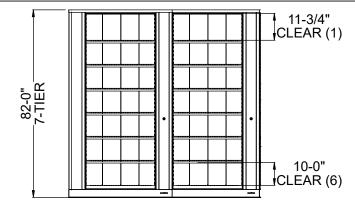

## TIMES-2 FEATURES:

- -Starter & 5 Add-on 7-Tier Legal Size Cabinets
- -15" Deep Shelves Adjustable in 1-3/4" Increments
- -7 Openings Per Side
- -40 Dividers Per Unit Included
- -Foot Pedal Shown. Hand Release Option Available at Same Cost
- -2 Wall Closing Strips Included