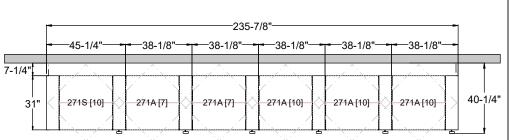

LAYOUT # LGLT2-7T-CWA-6 PRICE LIST EFFECTIVE DATE: 08/07/23 \$34,069.28 LIST PRICE

Paper Storage Linear Filing Inches \*

Times-2 Files 2,520" \$13.51

System Weight Summary

Total Media Weight \* (Based On Paper Storage LFI Above) Total Equipment Weight (Actual) Total System Weight

## TIMES-2 FEATURES:

- -Starter & 5 Add-on 7-Tier Legal Size Cabinets
- -15" Deep Shelves Adjustable in 1-3/4" Increments
- -7 Openings Per Side
- -40 Dividers Per Unit Included
- -Foot Pedal Shown. Hand Release Option Available at Same Cost
- -2 Wall Closing Strips Included