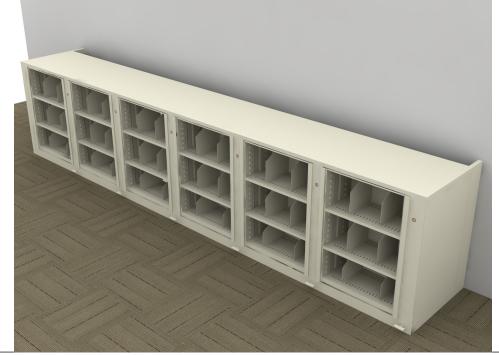

## TIMES-2 COUNTER TOP LAYOUT FEATURES:

- -6 Wide 3-Tier Letter Size Cabinets
- -12" Deep Shelves Adjustable in 1-3/4" Increments
- -3 Openings Per Side
- -15 Dividers Per Unit Included
- -Laminate Top Shown To Be Supplied By Others (Not Included)
- -Double Sided Tape or Wood Screw in each Corner to Attach Top to Units
- -2 Wall Closing Strips Included

## Finish:

- -Eco-Friendly Gloss-Tek
- -28 Standard Colors Available
- -Plus 3 Metallic Finishes Available at Upcharge

Times-2 Design Support Library Typicals
Counter Top Layout Without Laminate Top -6Wide