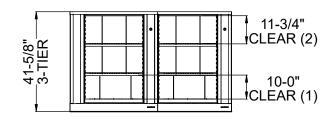

## TIMES-2 COUNTER TOP LAYOUT FEATURES:

- -6 Wide 3-Tier Letter Size Cabinets
- -12" Deep Shelves Adjustable in 1-3/4" Increments
- -3 Openings Per Side
- -15 Dividers Per Unit Included
- -Laminate Top Shown To Be Supplied By Others (Not Included)
- -Double Sided Tape or Wood Screw in each Corner to Attach Top to Units
- -2 Wall Closing Strips Included