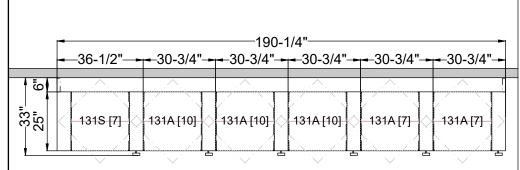

## TIMES-2 COUNTER TOP LAYOUT FEATURES:

- -6 Wide 3-Tier Letter Size Cabinets
- -12" Deep Shelves Adjustable in 1-3/4" Increments
- -3 Openings Per Side
- -15 Dividers Per Unit Included
- -Laminate Top Shown To Be Supplied By Others (Not Included)
- -Double Sided Tape or Wood Screw in each Corner to Attach Top to Units
- -2 Wall Closing Strips Included