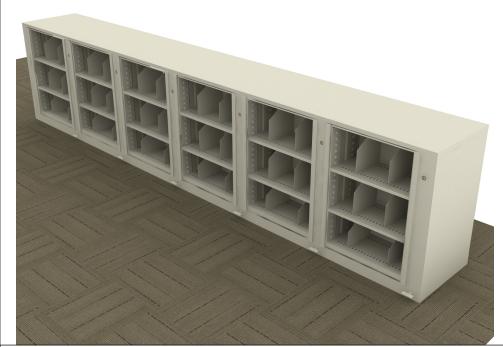

Total System Weight

Times-2 Design Support Library Typicals
Collaboration Counter For Open Plan-6 Wide 3-Tier

\*Actual Cost, Freight, Install, & Tax To Be Quoted By A Dealer

TIMES-2 COLLABORATION COUNTER FEATURES:

-Double Sided Tape or Wood Screw in each Corner to

-Laminate Top Shown To Be Supplied By Others (Not Included)

-12" Deep Shelves Adjustable in 1-3/4" Increments

-6 Wide 3-Tier Letter Size Cabinets

-15 Dividers Per Unit Included