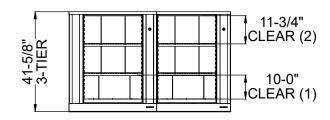

-Double Sided Tape or Wood Screw in each Corner to

-Laminate Top Shown To Be Supplied By Others (Not Included)

-12" Deep Shelves Adjustable in 1-3/4" Increments

-6 Wide 3-Tier Letter Size Cabinets

-15 Dividers Per Unit Included