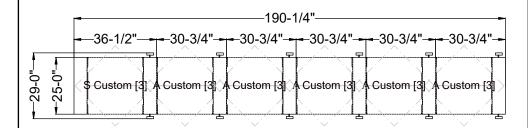

Total System Weight

Times-2 Design Support Library Typicals
Collaboration Counter For Open Plan-6 Wide 3-Tier

\*Actual Cost, Freight, Install, & Tax To Be Quoted By A Dealer

TIMES-2 COLLABORATION COUNTER FEATURES:

-Double Sided Tape or Wood Screw in each Corner to

-Laminate Top Shown To Be Supplied By Others (Not Included)

-12" Deep Shelves Adjustable in 1-3/4" Increments

-6 Wide 3-Tier Letter Size Cabinets

-15 Dividers Per Unit Included