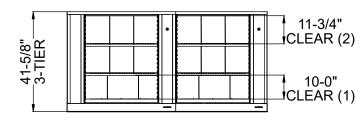

## TIMES-2 COUNTER TOP LAYOUT FEATURES:

- -6 Wide 3-Tier Legal Size Cabinets
- -15" Deep Shelves Adjustable in 1-3/4" Increments
- -3 Openings Per Side
- -15 Dividers Per Unit Included
- -Laminate Top Shown To Be Supplied By Others (Not Included)
- -Double Sided Tape or Wood Screw in each Corner to Attach Top to Units
- -2 Wall Closing Strips Included