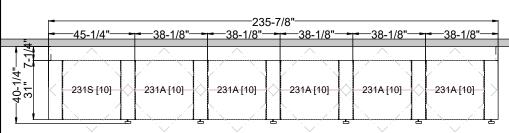

## TIMES-2 COUNTER TOP LAYOUT FEATURES:

- -6 Wide 3-Tier Legal Size Cabinets
- -15" Deep Shelves Adjustable in 1-3/4" Increments
- -3 Openings Per Side
- -15 Dividers Per Unit Included
- -Laminate Top Shown To Be Supplied By Others (Not Included)
- -Double Sided Tape or Wood Screw in each Corner to Attach Top to Units
- -2 Wall Closing Strips Included