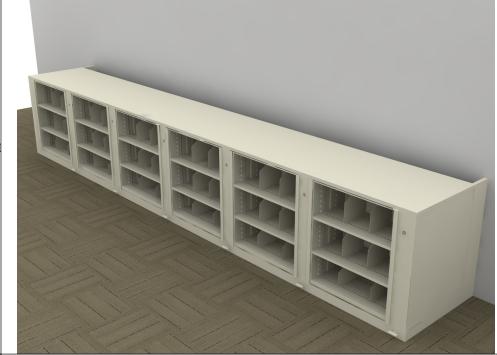

## TIMES-2 COUNTER TOP LAYOUT FEATURES:

- -6 Wide 3-Tier Legal Size Cabinets
- -15" Deep Shelves Adjustable in 1-3/4" Increments
- -3 Openings Per Side
- -15 Dividers Per Unit Included
- -Laminate Top Shown To Be Supplied By Others (Not Included)
- -Double Sided Tape or Wood Screw in each Corner to Attach Top to Units
- -2 Wall Closing Strips Included

## Finish:

- -Eco-Friendly Gloss-Tek
- -28 Standard Colors Available
- -Plus 3 Metallic Finishes Available at Upcharge

Times-2 Design Support Library Typicals
Counter Top Layout Without Laminate Top -6Wide