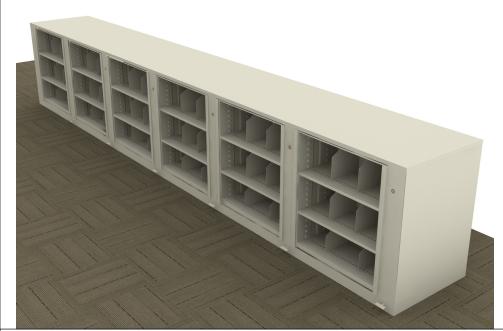

## TIMES-2 COLLABORATION COUNTER FEATURES:

- -6 Wide 3-Tier Legal Size Cabinets
- -15" Deep Shelves Adjustable in 1-3/4" Increments
- -3 Openings Per Side
- -15 Dividers Per Unit Included
- -Laminate Top Shown To Be Supplied By Others (Not Included)
- -Double Sided Tape or Wood Screw in each Corner to

Attach Top to Units

-Dual Foot Pedal

## Finish:

- -Eco-Friendly Gloss-Tek
- -28 Standard Colors Available
- -Plus 3 Metallic Finishes Available at Upcharge

Times-2 Design Support Library Typicals Collaboration Counter For Open Plan-6 Wide 3-Tier \*Actual Cost, Freight, Install, & Tax To Be Quoted By A Dealer