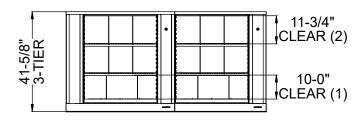

## TIMES-2 COLLABORATION COUNTER FEATURES:

- -6 Wide 3-Tier Legal Size Cabinets
- -15" Deep Shelves Adjustable in 1-3/4" Increments
- -3 Openings Per Side
- -15 Dividers Per Unit Included
- -Laminate Top Shown To Be Supplied By Others (Not Included)
- -Double Sided Tape or Wood Screw in each Corner to

Attach Top to Units

-Dual Foot Pedal