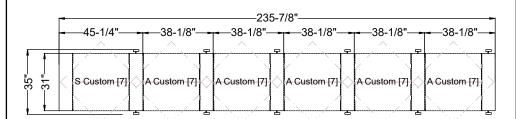

## TIMES-2 COLLABORATION COUNTER FEATURES:

- -6 Wide 3-Tier Legal Size Cabinets
- -15" Deep Shelves Adjustable in 1-3/4" Increments
- -3 Openings Per Side
- -15 Dividers Per Unit Included
- -Laminate Top Shown To Be Supplied By Others (Not Included)
- -Double Sided Tape or Wood Screw in each Corner to

Attach Top to Units

-Dual Foot Pedal