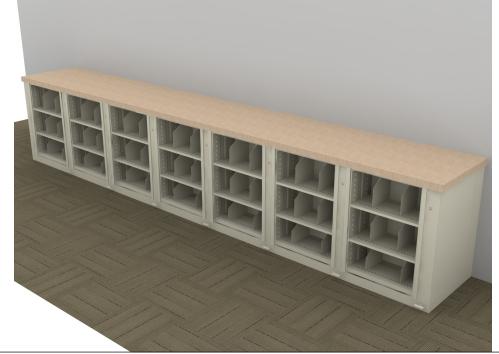

## TIMES-2 COUNTER TOP LAYOUT WITH TOP FEATURES:

- -7 Wide 3-Tier Letter Size Cabinets
- -12" Deep Shelves Adjustable in 1-3/4" Increments
- -3 Openings Per Side
- -15 Dividers Per Unit Included
- -Standard Wilsonart 2-1/4" Self Edge Laminate Top Included
- -Top is Designed with 5/8" Overhang on the Sides and Front
- -2 Wall Closing Strips Included

## Finish:

- -Eco-Friendly Gloss-Tek
- -28 Standard Colors Available
- -Plus 3 Metallic Finishes Available at Upcharge

Times-2 Design Support Library Typicals
Counter Top Layout With Laminate Top-7 Wide 3-Tier