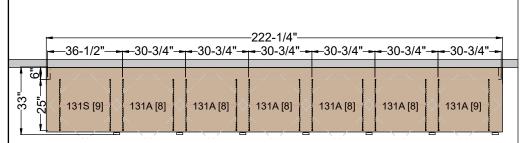

## TIMES-2 COUNTER TOP LAYOUT WITH TOP FEATURES:

- -7 Wide 3-Tier Letter Size Cabinets
- -12" Deep Shelves Adjustable in 1-3/4" Increments
- -3 Openings Per Side
- -15 Dividers Per Unit Included
- -Standard Wilsonart 2-1/4" Self Edge Laminate Top Included
- -Top is Designed with 5/8" Overhang on the Sides and Front
- -2 Wall Closing Strips Included