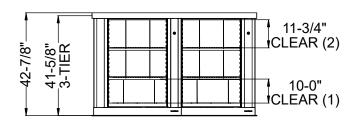

## TIMES-2 COUNTER TOP LAYOUT WITH TOP FEATURES:

- -7 Wide 3-Tier Letter Size Cabinets
- -12" Deep Shelves Adjustable in 1-3/4" Increments
- -3 Openings Per Side
- -15 Dividers Per Unit Included
- -Standard Wilsonart 2-1/4" Self Edge Laminate Top Included
- -Top is Designed with 5/8" Overhang on the Sides and Front
- -2 Wall Closing Strips Included