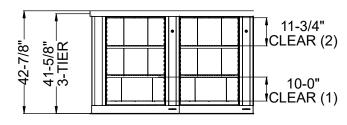

## TIMES-2 COLLABORATION COUNTER WITH TOP FEATURES:

- -7 Wide 3-Tier Letter Size Cabinets
- -12" Deep Shelves Adjustable in 1-3/4" Increments
- -3 Openings Per Side
- -15 Dividers Per Unit Included
- -Standard Wilsonart 2-1/4" Self Edge Laminate Top Included
- -Top is Designed with 5/8" Overhang on All Sides
- -Dual Foot Pedal