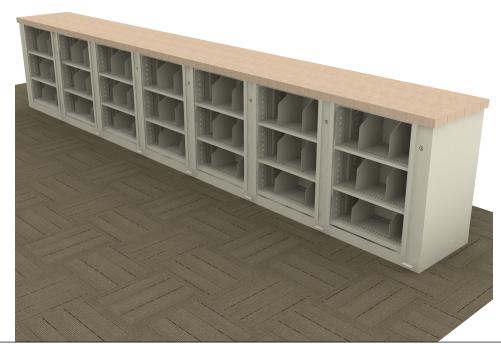

## TIMES-2 COLLABORATION COUNTER WITH TOP FEATURES:

- -7 Wide 3-Tier Letter Size Cabinets
- -12" Deep Shelves Adjustable in 1-3/4" Increments
- -3 Openings Per Side
- -15 Dividers Per Unit Included
- -Standard Wilsonart 2-1/4" Self Edge Laminate Top Included
- -Top is Designed with 5/8" Overhang on All Sides
- -Dual Foot Pedal

## Finish:

- -Eco-Friendly Gloss-Tek
- -28 Standard Colors Available
- -Plus 3 Metallic Finishes Available at Upcharge

Times-2 Design Support Library Typicals
Collaboration Counter For Open Plan- 7 Wide 3-Tier