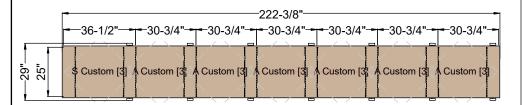

## TIMES-2 COLLABORATION COUNTER WITH TOP FEATURES:

- -7 Wide 3-Tier Letter Size Cabinets
- -12" Deep Shelves Adjustable in 1-3/4" Increments
- -3 Openings Per Side
- -15 Dividers Per Unit Included
- -Standard Wilsonart 2-1/4" Self Edge Laminate Top Included
- -Top is Designed with 5/8" Overhang on All Sides
- -Dual Foot Pedal