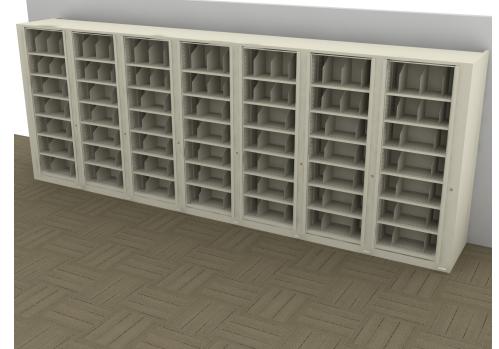

## TIMES-2 FEATURES:

- -Starter & 6 Add-on 7-Tier Letter Size Cabinets
- -12" Deep Shelves Adjustable in 1-3/4" Increments
- -7 Openings Per Side
- -30 Dividers Per Unit Included
- -Foot Pedal Shown. Hand Release Option Available at Same Cost
- -2 Wall Closing Strips Included

## Finish:

- -Eco-Friendly Gloss-Tek
- -28 Standard Colors Available
- -Plus 3 Metallic Finishes Available at Upcharge

Times-2 Design Support Library Typicals
Corridor Wall Applications-7 Wide Units 7-Tier Letter