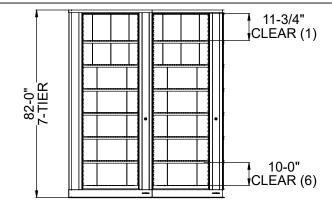

## TIMES-2 FEATURES:

- -Starter & 6 Add-on 7-Tier Letter Size Cabinets
- -12" Deep Shelves Adjustable in 1-3/4" Increments
- -7 Openings Per Side
- -30 Dividers Per Unit Included
- -Foot Pedal Shown. Hand Release Option Available at Same Cost
- -2 Wall Closing Strips Included