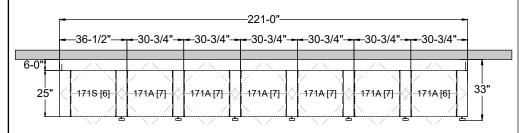

## TIMES-2 FEATURES:

- -Starter & 6 Add-on 7-Tier Letter Size Cabinets
- -12" Deep Shelves Adjustable in 1-3/4" Increments
- -7 Openings Per Side
- -30 Dividers Per Unit Included
- -Foot Pedal Shown. Hand Release Option Available at Same Cost
- -2 Wall Closing Strips Included

## Finish:

- -Eco-Friendly Gloss-Tek
- -28 Standard Colors Available
- -Plus 3 Metallic Finishes Available at Upcharge

Times-2 Design Support Library Typicals
Corridor Wall Applications-7 Wide Units 7-Tier Letter