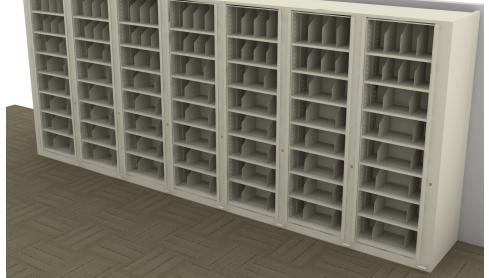

2,363.66 lbs

8,546.06 lbs

- -Starter & 6 Add-on 8-Tier Letter Size Cabinets
- -12" Deep Shelves Adjustable in 1-3/4" Increments
- -8 Openings Per Side
- -35 Dividers Per Unit Included
- -Foot Pedal Shown. Hand Release Option Available at Same Cost
- -2 Wall Closing Strips Included

Corridor Wall Applications-7 Wide Units 8-Tier Letter \*\* List Price Applies To Exact Specifications And Layout Shown