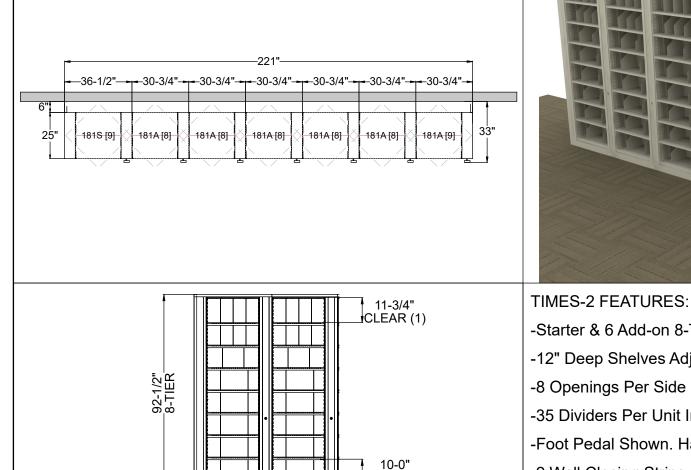

2,363.66 lbs

8,546.06 lbs

- -Starter & 6 Add-on 8-Tier Letter Size Cabinets
- -12" Deep Shelves Adjustable in 1-3/4" Increments
- -8 Openings Per Side
- -35 Dividers Per Unit Included
- -Foot Pedal Shown. Hand Release Option Available at Same Cost
- -2 Wall Closing Strips Included

#### Finish:

-Eco-Friendly Gloss-Tek

-28 Standard Colors Available

-Plus 3 Metallic Finishes Available at Upcharge

**Times-2** Files

Total Equipment Weight (Actual)

Total System Weight

Times-2 Design Support Library Typicals \* Actual Cost, Freight, Install, & Tax To Be Quoted By A Dealer

Corridor Wall Applications-7 Wide Units 8-Tier Letter \*\* List Price Applies To Exact Specifications And Layout Shown