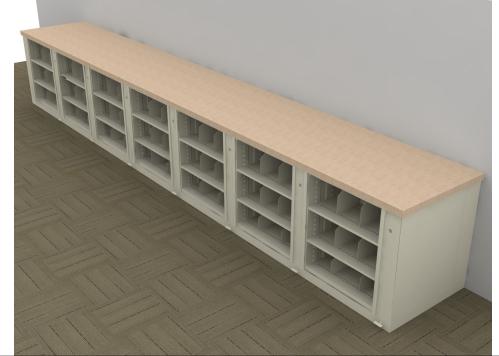

## TIMES-2 COLLABORATION COUNTER WITH TOP FEATURES:

- -7 Wide 3-Tier Legal Size Cabinets
- -15" Deep Shelves Adjustable in 1-3/4" Increments
- -3 Openings Per Side
- -15 Dividers Per Unit Included
- -Standard Wilsonart 2-1/4" Self Edge Laminate Top Included
- -Top is Designed with a 5/8" Overhang on the Sides and Front
- -2 Wall Closing Strips Included

## Finish:

- -Eco-Friendly Gloss-Tek
- -28 Standard Colors Available
- -Plus 3 Metallic Finishes Available at Upcharge

Times-2 Design Support Library Typicals

Counter Top Layout With Laminate Top - 7 Wide 3-Tier