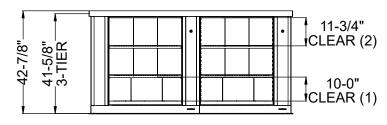

## TIMES-2 COLLABORATION COUNTER WITH TOP FEATURES:

- -7 Wide 3-Tier Legal Size Cabinets
- -15" Deep Shelves Adjustable in 1-3/4" Increments
- -3 Openings Per Side
- -15 Dividers Per Unit Included
- -Standard Wilsonart 2-1/4" Self Edge Laminate Top Included
- -Top is Designed with a 5/8" Overhang on the Sides and Front
- -2 Wall Closing Strips Included