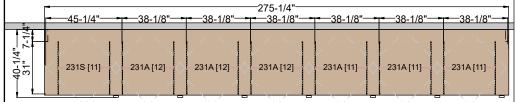

## TIMES-2 COLLABORATION COUNTER WITH TOP FEATURES:

- -7 Wide 3-Tier Legal Size Cabinets
- -15" Deep Shelves Adjustable in 1-3/4" Increments
- -3 Openings Per Side
- -15 Dividers Per Unit Included
- -Standard Wilsonart 2-1/4" Self Edge Laminate Top Included
- -Top is Designed with a 5/8" Overhang on the Sides and Front
- -2 Wall Closing Strips Included