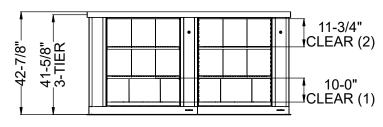

## TIMES-2 COLLABORATION COUNTER WITH TOP FEATURES:

- -7 Wide 3-Tier Legal Size Cabinets
- -15" Deep Shelves Adjustable in 1-3/4" Increments
- -3 Openings Per Side
- -15 Dividers Per Unit Included
- -Standard Wilsonart 2-1/4" Self Edge Laminate Top Included
- -Top is Designed with a 5/8" Overhang on All Sides
- -Dual Foot Pedal