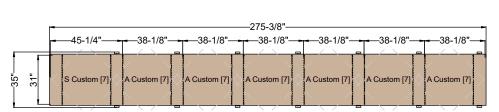

## TIMES-2 COLLABORATION COUNTER WITH TOP FEATURES:

- -7 Wide 3-Tier Legal Size Cabinets
- -15" Deep Shelves Adjustable in 1-3/4" Increments
- -3 Openings Per Side
- -15 Dividers Per Unit Included
- -Standard Wilsonart 2-1/4" Self Edge Laminate Top Included
- -Top is Designed with a 5/8" Overhang on All Sides
- -Dual Foot Pedal