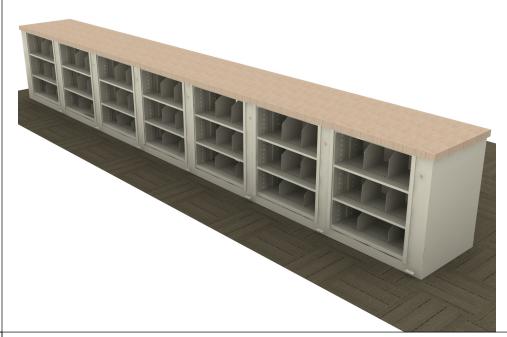

## TIMES-2 COLLABORATION COUNTER WITH TOP FEATURES:

- -7 Wide 3-Tier Legal Size Cabinets
- -15" Deep Shelves Adjustable in 1-3/4" Increments
- -3 Openings Per Side
- -15 Dividers Per Unit Included
- -Standard Wilsonart 2-1/4" Self Edge Laminate Top Included
- -Top is Designed with a 5/8" Overhang on All Sides
- -Dual Foot Pedal

## Finish:

- -Eco-Friendly Gloss-Tek
- -28 Standard Colors Available
- -Plus 3 Metallic Finishes Available at Upcharge

Times-2 Design Support Library Typicals

Collaboration Counter For Open Plan - 7 Wide 3-Tier