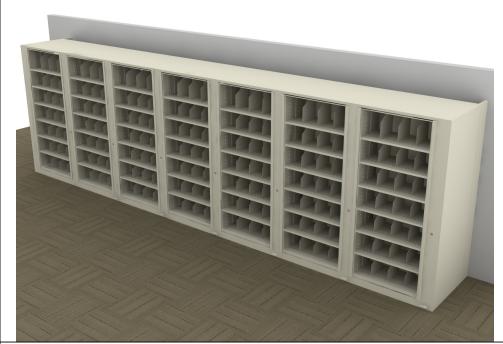

## TIMES-2 FEATURES:

- -Starter & 6 Add-on 7-Tier Legal Size Cabinets
- -15" Deep Shelves Adjustable in 1-3/4" Increments
- -7 Openings Per Side
- -40 Dividers Per Unit Included
- -Foot Pedal Shown. Hand Release Option Available at Same Cost
- -2 Wall Closing Strips Included

## Finish:

- -Eco-Friendly Gloss-Tek
- -28 Standard Colors Available
- -Plus 3 Metallic Finishes Available at Upcharge

Times-2 Design Support Library Typicals
Corridor Wall Applications-7 Wide Units 7-Tier Legal