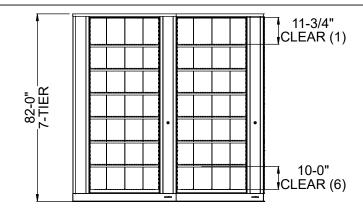

## TIMES-2 FEATURES:

- -Starter & 6 Add-on 7-Tier Legal Size Cabinets
- -15" Deep Shelves Adjustable in 1-3/4" Increments
- -7 Openings Per Side
- -40 Dividers Per Unit Included
- -Foot Pedal Shown. Hand Release Option Available at Same Cost
- -2 Wall Closing Strips Included