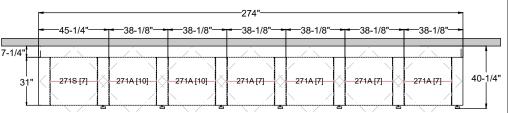

## TIMES-2 FEATURES:

- -Starter & 6 Add-on 7-Tier Legal Size Cabinets
- -15" Deep Shelves Adjustable in 1-3/4" Increments
- -7 Openings Per Side
- -40 Dividers Per Unit Included
- -Foot Pedal Shown. Hand Release Option Available at Same Cost
- -2 Wall Closing Strips Included