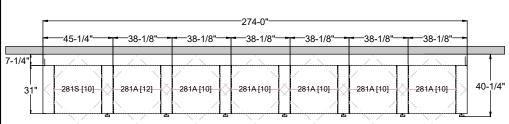

## TIMES-2 FEATURES:

- -Starter & 6 Add-on 8-Tier Legal Size Cabinets
- -15" Deep Shelves Adjustable in 1-3/4" Increments
- -8 Openings Per Side
- -45 Dividers Per Unit Included
- -Foot Pedal Shown. Hand Release Option Available at Same Cost
- -2 Wall Closing Strips Included

## Finish:

- -Eco-Friendly Gloss-Tek
- -28 Standard Colors Available
- -Plus 3 Metallic Finishes Available at Upcharge

Times-2 Design Support Library Typicals
Corridor Wall Applications-7 Wide Units 8-Tier Legal