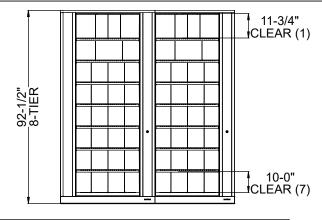

## TIMES-2 FEATURES:

- -Starter & 6 Add-on 8-Tier Legal Size Cabinets
- -15" Deep Shelves Adjustable in 1-3/4" Increments
- -8 Openings Per Side
- -45 Dividers Per Unit Included
- -Foot Pedal Shown. Hand Release Option Available at Same Cost
- -2 Wall Closing Strips Included