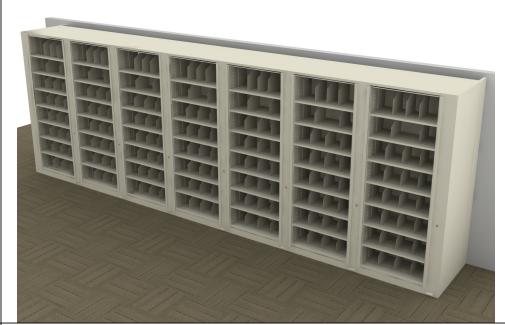

## TIMES-2 FEATURES:

- -Starter & 6 Add-on 8-Tier Legal Size Cabinets
- -15" Deep Shelves Adjustable in 1-3/4" Increments
- -8 Openings Per Side
- -45 Dividers Per Unit Included
- -Foot Pedal Shown. Hand Release Option Available at Same Cost
- -2 Wall Closing Strips Included

## Finish:

- -Eco-Friendly Gloss-Tek
- -28 Standard Colors Available
- -Plus 3 Metallic Finishes Available at Upcharge

Times-2 Design Support Library Typicals
Corridor Wall Applications-7 Wide Units 8-Tier Legal