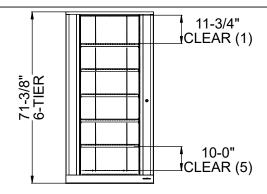

## TIMES-2 FEATURES:

- -Single Starter 6-Tier Letter Size Cabinet
- -12" Deep Shelves Adjustable in 1-3/4" Increments
- -6 Openings Per Side
- -25 Dividers Per Unit Included
- -Foot Pedal Shown. Hand Release Option Available at Same Cost