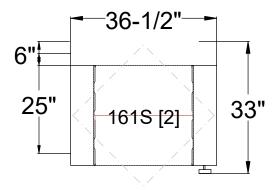

## TIMES-2 FEATURES:

- -Single Starter 6-Tier Letter Size Cabinet
- -12" Deep Shelves Adjustable in 1-3/4" Increments
- -6 Openings Per Side
- -25 Dividers Per Unit Included
- -Foot Pedal Shown. Hand Release Option Available at Same Cost

## NOTES:

- -When Placed Against a Wall, Allow 6" at the Rear For Rotation
- -Wall Closure Strips are Available to Cover the Rotation Space Between The Unit and a Wall, Panel or Another Unit

Times-2 Design Support Library Typicals
Small Standalone Unit-Single Starter 6-Tier Letter