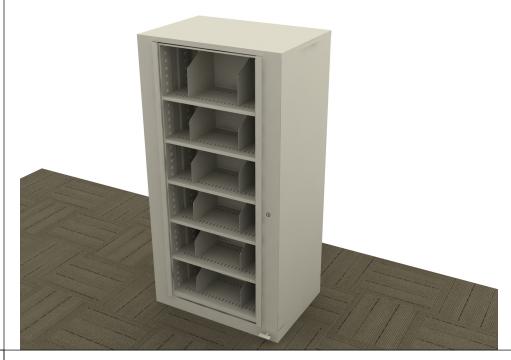

## TIMES-2 FEATURES:

- -Single Starter 6-Tier Letter Size Cabinet
- -12" Deep Shelves Adjustable in 1-3/4" Increments
- -6 Openings Per Side
- -25 Dividers Per Unit Included
- -Foot Pedal Shown. Hand Release Option Available at Same Cost