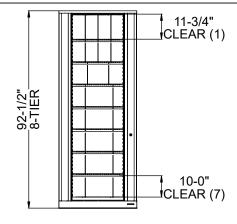

## TIMES-2 FEATURES:

- -Single Starter 8-Tier Letter Size Cabinet
- -12" Deep Shelves Adjustable in 1-3/4" Increments
- -8 Openings Per Side
- -35 Dividers Per Unit Included
- -Foot Pedal Shown. Hand Release Option Available at Same Cost