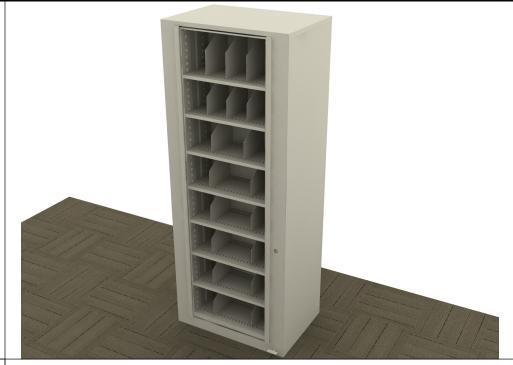

## TIMES-2 FEATURES:

- -Single Starter 8-Tier Letter Size Cabinet
- -12" Deep Shelves Adjustable in 1-3/4" Increments
- -8 Openings Per Side
- -35 Dividers Per Unit Included
- -Foot Pedal Shown. Hand Release Option Available at Same Cost