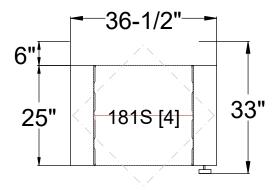

## **NOTES:**

- -When Placed Against a Wall, Allow 6" at the Rear For Rotation
- -Wall Closure Strips are Available to Cover the Rotation Space Between the Unit and a Wall, Panel or Another Unit

Times-2 Design Support Library Typicals
Small Standalone Unit-Single Starter 8-Tier Letter