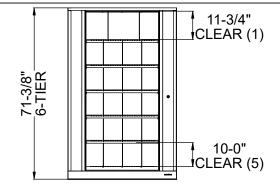

## TIMES-2 FEATURES:

- -Single Starter 6-Tier Legal Size Cabinet
- -15" Deep Shelves Adjustable in 1-3/4" Increments
- -6 Openings Per Side
- -35 Dividers Per Unit Included
- -Foot Pedal Shown. Hand Release Option Available at Same Cost