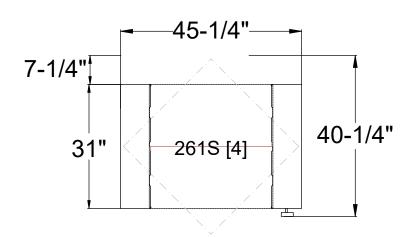

## NOTES:

- -When Placed Against a Wall, Allow 7-1/4" at the Rear For Rotation
- -Wall Closure Strips are Available to Cover the Rotation Space Between the Unit and a Wall, Panel or Another Unit

Times-2 Design Support Library Typicals
Small Standalone Unit-Single Starter 6-Tier Legal