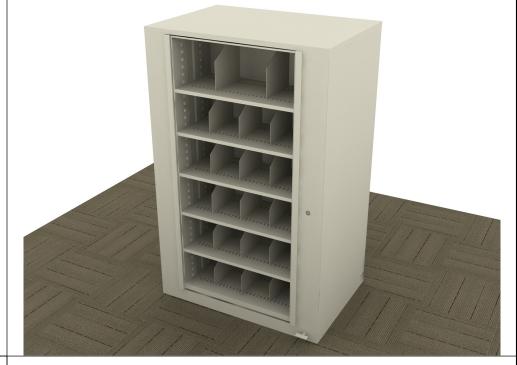

## TIMES-2 FEATURES:

- -Single Starter 6-Tier Legal Size Cabinet
- -15" Deep Shelves Adjustable in 1-3/4" Increments
- -6 Openings Per Side
- -35 Dividers Per Unit Included
- -Foot Pedal Shown. Hand Release Option Available at Same Cost