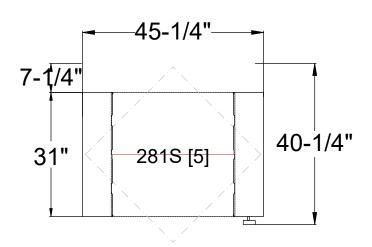

## TIMES-2 FEATURES:

- -Single Starter 8-Tier Legal Size Cabinet
- -15" Deep Shelves Adjustable in 1-3/4" Increments
- -8 Openings Per Side
- -45 Dividers Per Unit Included
- -Foot Pedal Shown. Hand Release Option Available at Same Cost

## **NOTES:**

- -When Placed Against a Wall, Allow 7-1/4" at the Rear For Rotation
- -Wall Closure Strips are Available to Cover the Rotation Space Between the Unit and a Wall, Panel or Another Unit

Times-2 Design Support Library Typicals
Small Standalone Unit-Single Starter 8-Tier Legal