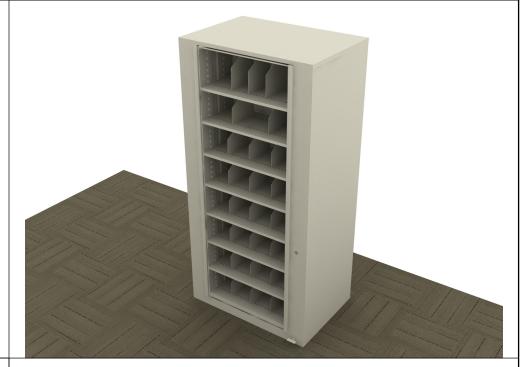

## TIMES-2 FEATURES:

- -Single Starter 8-Tier Legal Size Cabinet
- -15" Deep Shelves Adjustable in 1-3/4" Increments
- -8 Openings Per Side
- -45 Dividers Per Unit Included
- -Foot Pedal Shown. Hand Release Option Available at Same Cost