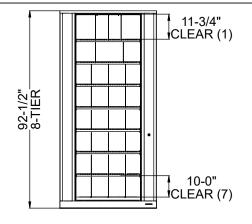

## TIMES-2 FEATURES:

- -Single Starter 8-Tier Legal Size Cabinet
- -15" Deep Shelves Adjustable in 1-3/4" Increments
- -8 Openings Per Side
- -45 Dividers Per Unit Included
- -Foot Pedal Shown. Hand Release Option Available at Same Cost