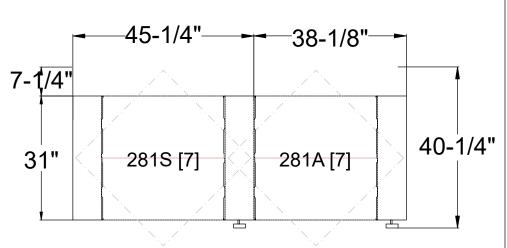

## NOTES:

- -When Placed Against a Wall, Allow 7-1/4" at the Rear For Rotation
- -Wall Closure Strips are Available to Cover the Rotation Space Between the Unit and a Wall, Panel or Another Unit

Times-2 Design Support Library Typicals
Small Standalone Unit-Starter & Adder 8-Tier Legal