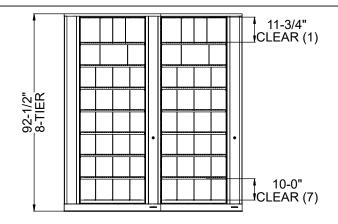

## TIMES-2 FEATURES:

- -Starter & Add-on 8-Tier Legal Size Cabinets
- -15" Deep Shelves Adjustable in 1-3/4" Increments
- -8 Openings Per Side
- -45 Dividers Per Unit Included
- -Foot Pedal Shown. Hand Release Option Available at Same Cost