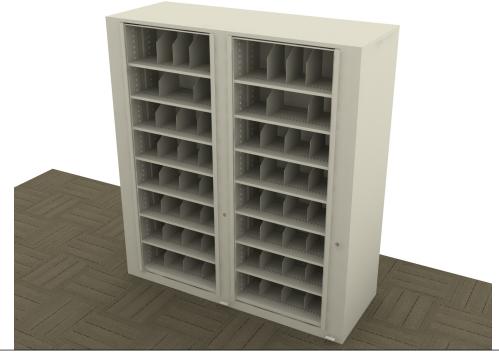

## TIMES-2 FEATURES:

- -Starter & Add-on 8-Tier Legal Size Cabinets
- -15" Deep Shelves Adjustable in 1-3/4" Increments
- -8 Openings Per Side
- -45 Dividers Per Unit Included
- -Foot Pedal Shown. Hand Release Option Available at Same Cost