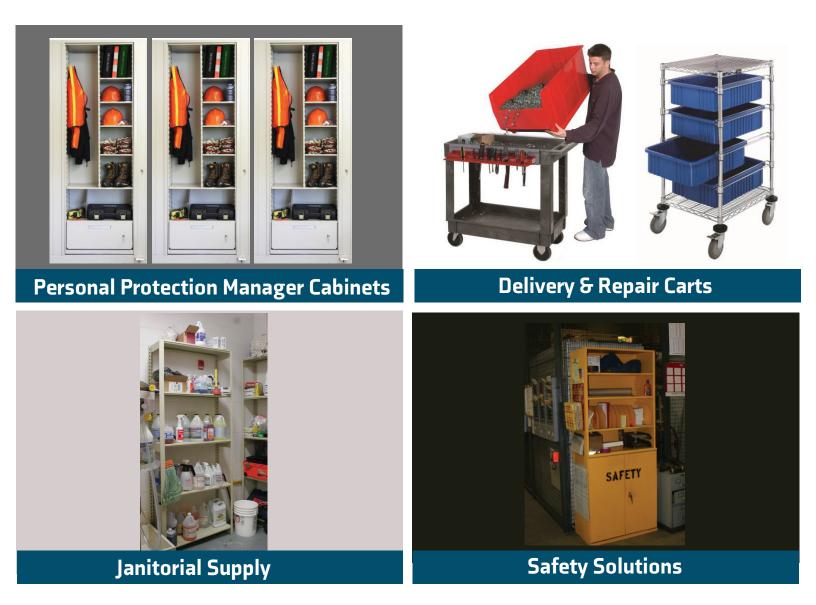

Aurora Storage Products manufactures rugged and dependable sotrage for industrial and warehouse companies. We provide a whole range of shelving and storage for production planning, inventory, safety offices, work cells, tool rooms, and WIP storage.