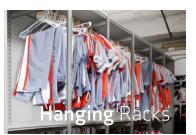

Make the most of your storage space with our hanging racks and provides easy visibility to your stored items.

Add extra storage capacity to your storage system with our highquality drawers. Perfect for storing small items like tools and parts.