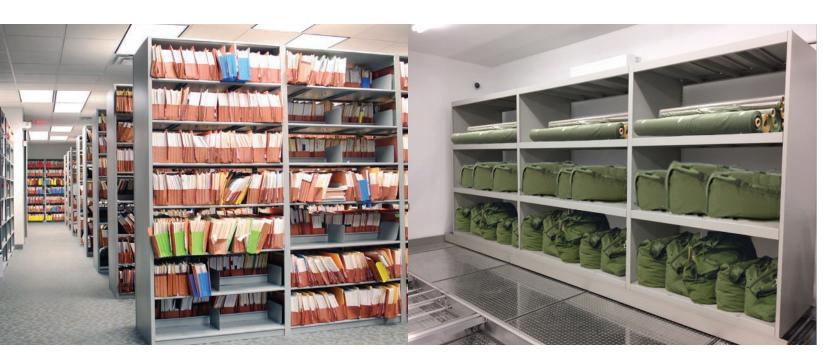

# **LET'S** GET STARTED

A high-density mobile system is an innovative storage solution that can help your business and organization maximize their storage capacity while minimizing their footprint.

These systems are designed to optimize space utilization by eliminating the need for fixed aisles between storage units, allowing users to store more items in less space.

High-density mobile systems consist of several key components each of which plays an important role in the overall functionality and efficiency of the system.

Our mobile systems offer a number of advantages over traditional storage systems, including increased storage capacity, reduced footprint, improved efficiency, and increased security.

Today's storage systems demand better use of space, increased flexibility, and adaptability for future growth.

An Aurora Mobile System can handle books, binders, boxes, athletic equipment, retail goods and more in **50% of the space** 