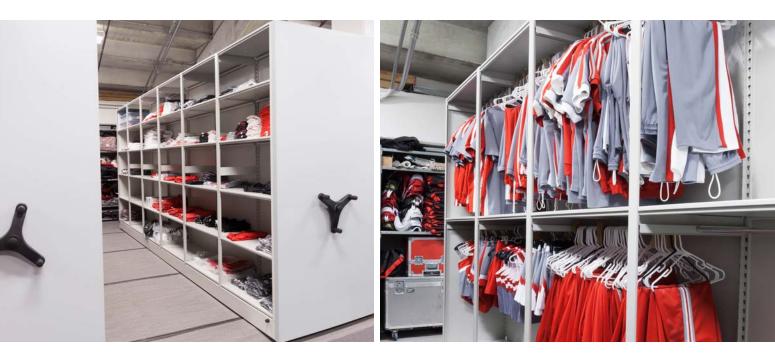

Today's storage systems demand better use of space, increased flexibility, and adaptability for future growth.

An Aurora Mobile System can handle books, binders, boxes, athletic equipment, retail goods and more in **50% of the space** 

#### A platform for top performance.

High-density mobile shelving storage products fill every type of need, from file shelving systems to storage solutions for library books, industrial parts, retail goods, art collections, museum specimens, and athletic equipment.

Make the most of your storage space with our hanging racks and provides easy visibility to your stored items.

Add extra storage capacity to your storage system with our highquality drawers. Perfect for storing small items like tools and parts.