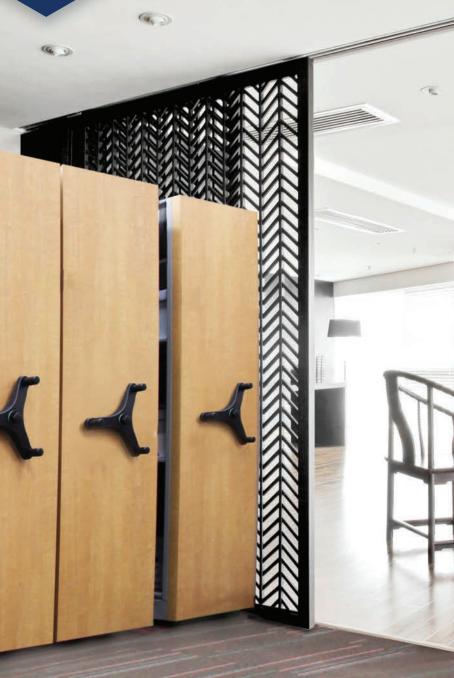

Today's storage systems demand better use of space, increased flexibility, and adaptability for future growth.

An Aurora Mobile System can handle books, binders, boxes, athletic equipment, retail goods and more in **50% of the space** 

#### A platform for top performance.

High-density mobile shelving storage products fill every type of need, from file shelving systems to storage solutions for library books, industrial parts, retail goods, art collections, museum specimens, and athletic equipment.