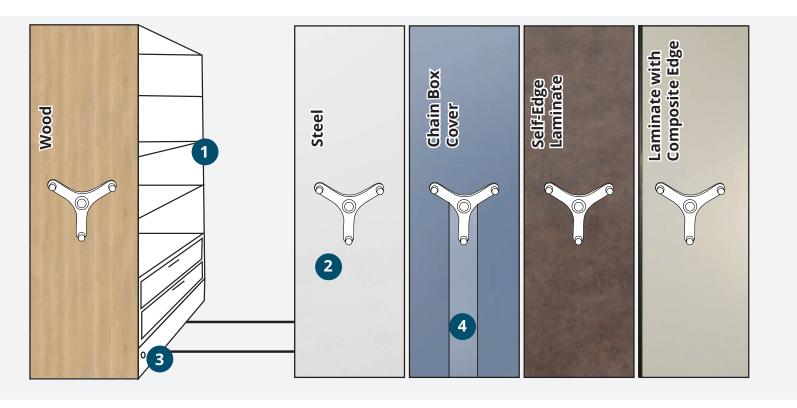

## **END PANEL** OPTIONS

We offer a wide range of end panel options to help you customize your storage system to meet your specific needs. From sleek and modern designs to durable and rugged finishes, we have the perfect end panel options to match your style and functionality requirements. The below key shows which elements of mobile can be finished.

## **POPULAR** FINISHES

Based on customer feedback, these are the top 4 most popular color and laminate options

**Chainbox Cover** 

Looking for more options? To view a more extensive Old Mill Oak #7973 Pure White, #90 selection, visit Wilsonart. com or scan QR code below. **Sand**, #94 White Carrara #4924 Wilsonart<sup>®</sup> **ENGINEERED SURFACES** Gray Mist, #02 Brazilwood #7946 **Black**, #81 llano