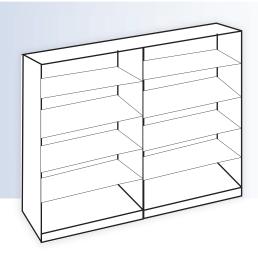

## 4-Post Case Style

Double wall shelving that is made up of four vertical posts that support shelves. The shelves are attached to the posts with brackets, and they can be adjusted to different heights.

## Quik-Lok®

No need for braces, hardware or tools. Aurora's Shelving can be customized to maximize your space and comes in more standard sizes, colors, and styles.