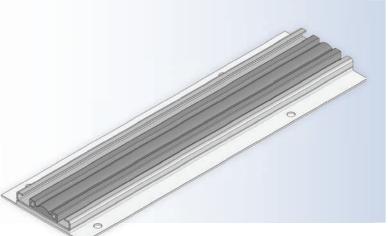

**Twin Ramp** 

A twin ramp track design works by using two parallel ramps that are attached to a track system making it easy to move items such as heavy equipment over the track.

#### Raised Deck with Steel Ramp

The raised deck keeps your systems off the ground, making them more accessible and easier to move. The steel ramp provides a sturdy and durable surface for your system.