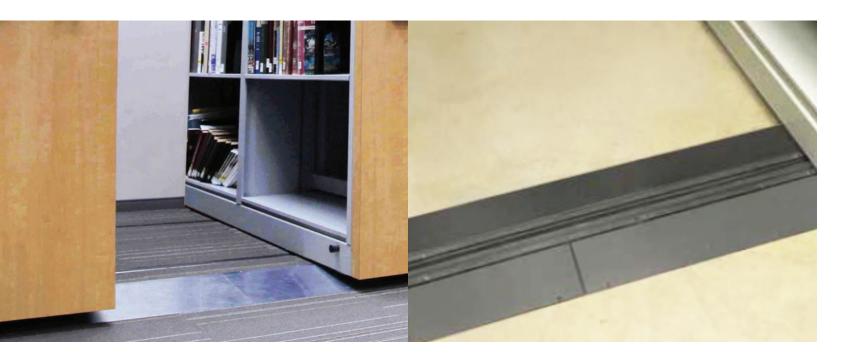

#### Exclusive Rail Design

A barrier free rail makes the mobile system accessible and eliminates tripping hazards. Mail or supply carts are no problem as they roll easily over the rail.

#### Adaptable to any space.

Our mobile storage systems are easy to move thanks to wheeled carriages that glide side-to-side on rails or tracks. Each track is designed for a specific purpose, based on the type of storage, the items being stored, and the environmental conditions at the storage location.