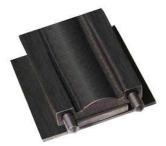

## Seismic

Seismic tracks are designed to withstand the shaking and vibration of an earthquake. This makes them less likely to fail during an earthquake, which can protect the stored contents from damage.

## **Surface Mount**

A surface mount is a type of track that is mounted directly to the floor and allows for the movement of mobile shelving units.

#### Anti-Tip

Anti-tip tracks prevent the shelves from tipping over, even if they are overloaded or subjected to strong forces, such as an earthquake.