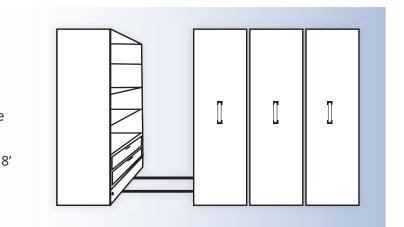

### **Manual Mobile**

Versatile and affordable way to store and organize your items. It is easy to open and close, making it ideal for areas with limited space. Carriages up to 8' in length.