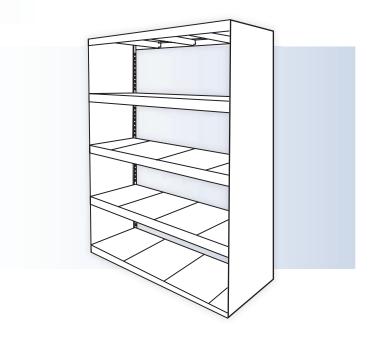

# **COMPONENTS** KEY

High-density mobile systems consist of several key components each of which plays an important role in the overall functionality and efficiency of the system.

Our mobile systems offer a number of advantages over traditional storage systems, including increased storage capacity, reduced footprint, improved efficiency, and increased security.