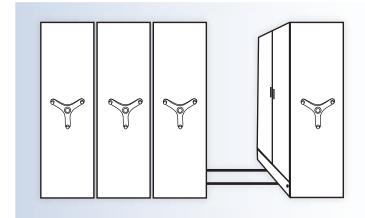

## **Powered Mobile**

The intelligent choice for high powered storage applications with plug and play operation, selective security - the ultimate in safety. Available in 1000 Series and Low profile carriage heights.

#### **Mechanical Assist**

Mechanical assist gearing enables smooth and effortless movement of even heavily loaded carriages. Special gearing allows for fewer handle turns for faster retrieval. Available in 1000 Series and Low Profile carriage heights.