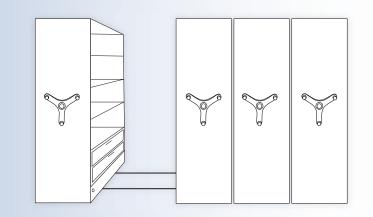

## Side-to-Side

Imagine two or three rows of storage at your fingertips. By moving the front row left or right you have access to the back row. This modular lateral mobile is a simple and versatile system that can grow with your business.