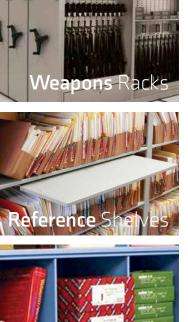

Infrared safety options that stop carriage movement when beam is broken.

on manual handles to lock carriage in place. Center ring looks green

sins

Weapons accessories mount in free standing Aurora Shelving or Mobile Shelving to create a space efficient high density weapons storage.

Pull-out reference shelves provide a space to place a book, folders, or use as a writing table on the fly.

Bins are perfect for organizing your items and keeping them in place, whether you're storing files, books, or other items.