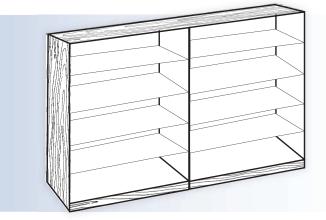

#### Wood-Tek<sup>™</sup>

Combines the beauty of wood with the strength of steel. It is made up of real wood end panels, doors, and shelf edges with Aurora's Quik-Lok Shelving.