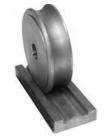

# **CHOOSE** YOUR TRACK

#### Standard

The standard track design is a simple and effective way to move the system carriages, and it is a great option if you are looking for a cost-effective solution.

#### Adaptable to any space.

Our mobile storage systems are easy to move thanks to wheeled carriages that glide side-to-side on rails or tracks. Each track is designed for a specific purpose, based on the type of storage, the items being stored, and the environmental conditions at the storage location.