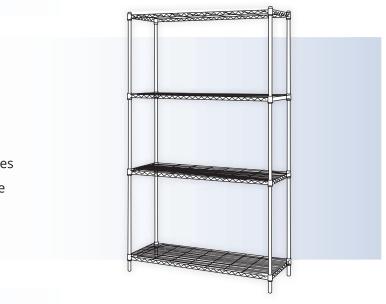

## Wire Shelving

Shelving that is made up of steel wires that are interwoven to create a mesh pattern. The shelves are supported by vertical posts, and they can be adjusted to different heights.