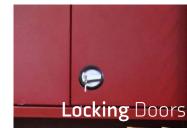

Lockable doors provide an extra layer of security for your stored items, keeping them safe from unauthorized access.

when open.

Press middle button

ocking

Requires the user to return to the open aisle keypad before opening a new aisle, ensuring the safety of other users.