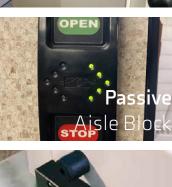

Lockable doors provide an extra layer of security for your stored items, keeping them safe from unauthorized access.

when open.

Press middle button

ocking

Requires the user to return to the open aisle keypad before opening a new aisle, ensuring the safety of other users.

Infrared safety options that stop carriage movement when beam is broken.

on manual handles to lock carriage in place. Center ring looks green

sins

Weapons accessories mount in free standing Aurora Shelving or Mobile Shelving to create a space efficient high density weapons storage.