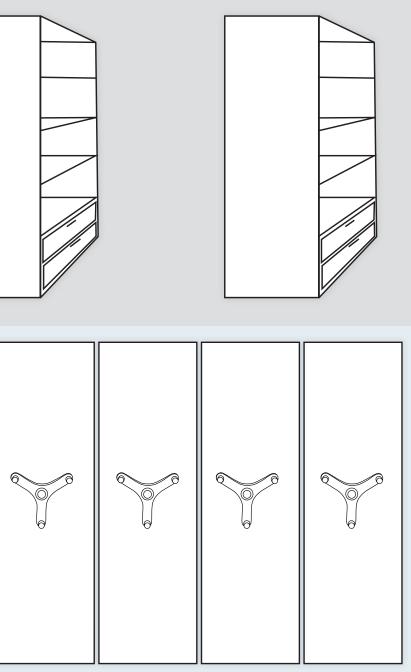

# **LET'S** GET STARTED

A high-density mobile system is an innovative storage solution that can help your business and organization maximize their storage capacity while minimizing their footprint.

These systems are designed to optimize space utilization by eliminating the need for fixed aisles between storage units, allowing users to store more items in less space.

High-density mobile systems consist of several key components each of which plays an important role in the overall functionality and efficiency of the system.

Our mobile systems offer a number of advantages over traditional storage systems, including increased storage capacity, reduced footprint, improved efficiency, and increased security.

# **COMPONENTS** KEY