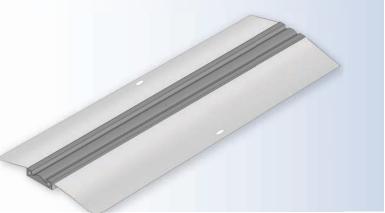

#### Standard

The standard track design is a simple and effective way to move the system carriages, and it is a great option if you are looking for a cost-effective solution.

#### Adaptable to any space.

Our mobile storage systems are easy to move thanks to wheeled carriages that glide side-to-side on rails or tracks. Each track is designed for a specific purpose, based on the type of storage, the items being stored, and the environmental conditions at the storage location.