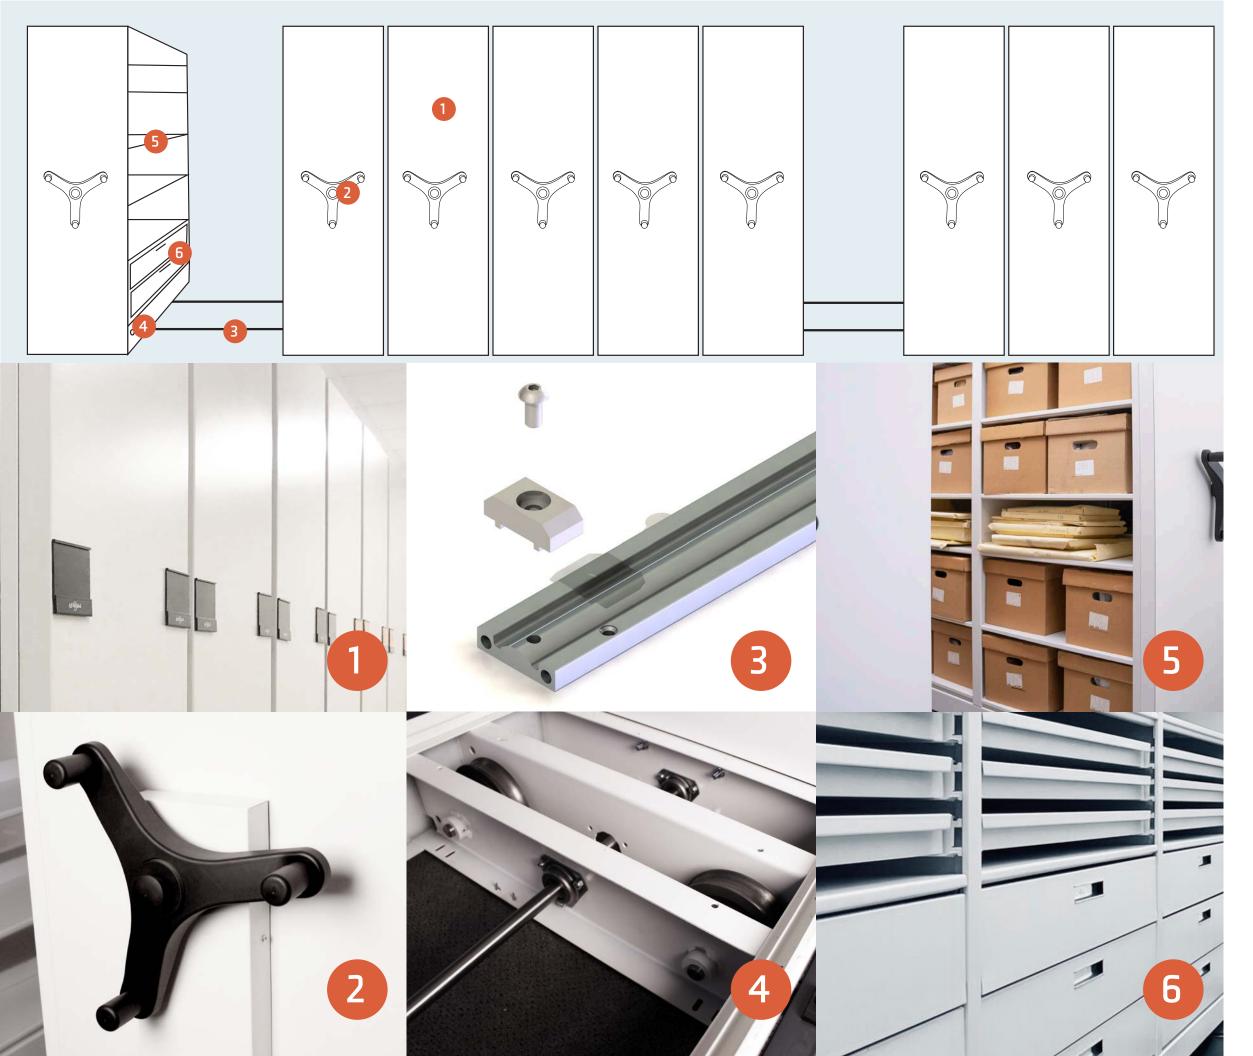

High-density mobile systems consist of several key components each of which plays an important role in the overall functionality and efficiency of the system.

Our mobile systems offer a number of advantages over traditional storage systems, including increased storage capacity, reduced footprint, improved efficiency, and increased security.

# **COMPONENTS** KEY