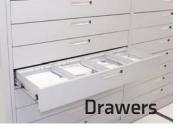

Make the most of your storage space with our hanging racks and provides easy visibility to your stored items.

Add extra storage capacity to your storage system with our highquality drawers. Perfect for storing small items like tools and parts.