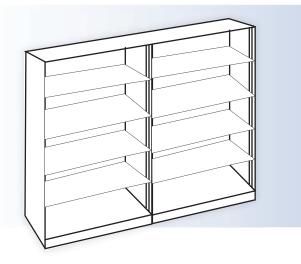

## 4-Post Case Style

Double wall shelving that is made up of four vertical posts that support shelves. The shelves are attached to the posts with brackets, and they can be adjusted to different heights.

## Quik-Lok®

No need for braces, hardware or tools. Aurora's Shelving can be customized to maximize your space and comes in more standard sizes, colors, and styles.