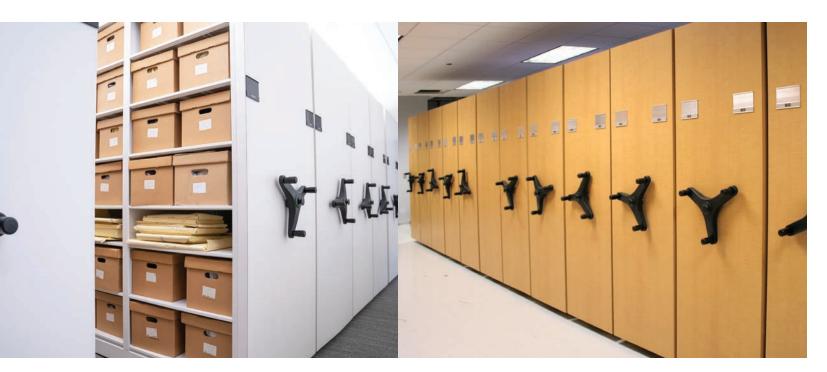

Today's storage systems demand better use of space, increased flexibility, and adaptability for future growth.

An Aurora Mobile System can handle books, binders, boxes, athletic equipment, retail goods and more in **50% of the space** 

#### A platform for top performance.

High-density mobile shelving storage products fill every type of need, from file shelving systems to storage solutions for library books, industrial parts, retail goods, art collections, museum specimens, and athletic equipment.