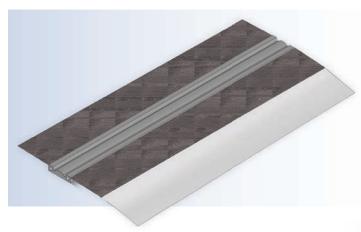

#### Raised Deck with Steel Ramp

The raised deck keeps your systems off the ground, making them more accessible and easier to move. The steel ramp provides a sturdy and durable surface for your system.