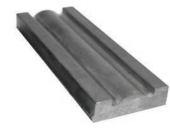

**Twin Ramp** 

A twin ramp track design works by using two parallel ramps that are attached to a track system making it easy to move items such as heavy equipment over the track.

#### Raised Deck with Steel Ramp

The raised deck keeps your systems off the ground, making them more accessible and easier to move. The steel ramp provides a sturdy and durable surface for your system.