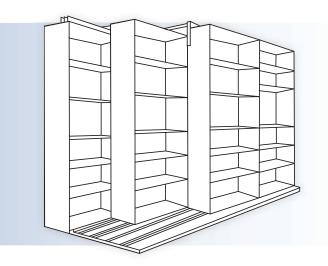

# **LET'S** GET STARTED

A high-density mobile system is an innovative storage solution that can help your business and organization maximize their storage capacity while minimizing their footprint.

These systems are designed to optimize space utilization by eliminating the need for fixed aisles between storage units, allowing users to store more items in less space.

High-density mobile systems consist of several key components each of which plays an important role in the overall functionality and efficiency of the system.

Our mobile systems offer a number of advantages over traditional storage systems, including increased storage capacity, reduced footprint, improved efficiency, and increased security.